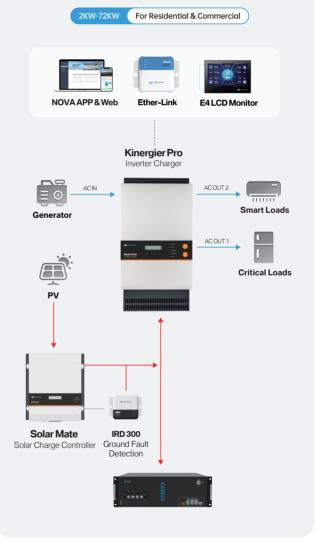

Featuring low pollution and low fuel consumption, the Raython Power System is a perfect solution for anyone pursuing a more sustainable lifestyle.

The Raython system is expertly assembled, tested, and shipped as a complete system, integrating a solar hybrid inverter or an inverter charger coupled with an MPPT solar charge controller, lithium battery modules, wireless data logger, with AC and DC power distribution all-in-one system.

The Raython System is a complete package designed for easy installation.

- Ability to use existing solar array if in suitable condition
- Easy to power heavy loads
- Uninterruptible power supply when grid fails
- Allow small generator to power heavy loads
- Easy to expand the system size through parallel connection
- Allow load management to optimize energy consumption
- AGS function for optimizing the use of generator and cutting fuel bills
- Local monitoring via LCD monitor
- Remote monitoring via App and Web