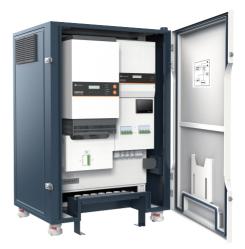

## All-in-One Standalone Off-Grid Solar Power System

- > Inverter: Kinergier Pro CK 8 kW
- > OLiPower Battery Storage: 5 kWh to 20 kWh

This off-grid solar power system is an ideal solution for family homes, station homesteads or sheds that have no access to grid power and have to use generators for their power supply.