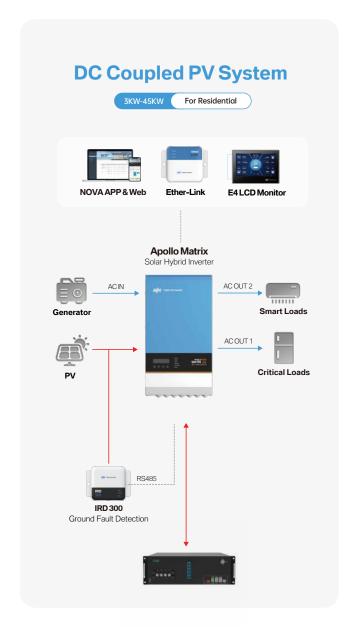

## All-in-One Standalone Off-Grid Solar Power System

> Inverter: Apollo Matrix 5 kW

> OLiPower Battery Storage: 5 kWh to 20 kWh

This off-grid solar power system is an ideal solution for family homes, station homesteads or sheds that have no access to grid power and have to use generators for their power supply.

Featuring low pollution and low fuel consumption, the Raython Power System is a perfect solution for anyone pursuing a more sustainable lifestyle.

The Raython system is expertly assembled, tested, and shipped as a complete system, integrating a solar hybrid inverter or an inverter charger coupled with an MPPT solar charge controller, lithium battery modules, wireless data logger, with AC and DC power distribution all-in-one system.

The Raython System is a complete package designed for easy installation.

- Ability to use existing solar array if in suitable condition
- Easy to power heavy loads
- Uninterruptible power supply when grid fails
- Allow small generator to power heavy loads
- Easy to expand the system size through parallel connection
- Allow load management to optimize energy consumption
- AGS function for optimizing the use of generator and cutting fuel bills
- Local monitoring via LCD monitor
- Remote monitoring via App and Web