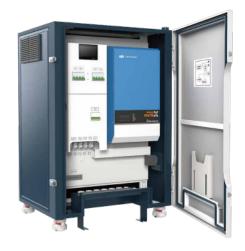

## All-in-One Standalone Off-Grid Solar Power System

> Inverter: Apollo Matrix 5 kW

> OLiPower Battery Storage: 5 kWh to 20 kWh

This off-grid solar power system is an ideal solution for family homes, station homesteads or sheds that have no access to grid power and have to use generators for their power supply.

Featuring low pollution and low fuel consumption, the Raython Power System is a perfect solution for anyone pursuing a more sustainable lifestyle.

The Raython system is expertly assembled, tested, and shipped as a complete system, integrating a solar hybrid inverter or an inverter charger coupled with an MPPT solar charge controller, lithium battery modules, wireless data logger, with AC and DC power distribution all-in-one system.

The Raython System is a complete package designed for easy installation.

- Ability to use existing solar array if in suitable condition
- Easy to power heavy loads
- Uninterruptible power supply when grid fails
- Allow small generator to power heavy loads
- Easy to expand the system size through parallel connection
- Allow load management to optimize energy consumption
- AGS function for optimizing the use of generator and cutting fuel bills
- Local monitoring via LCD monitor
- Remote monitoring via App and Web